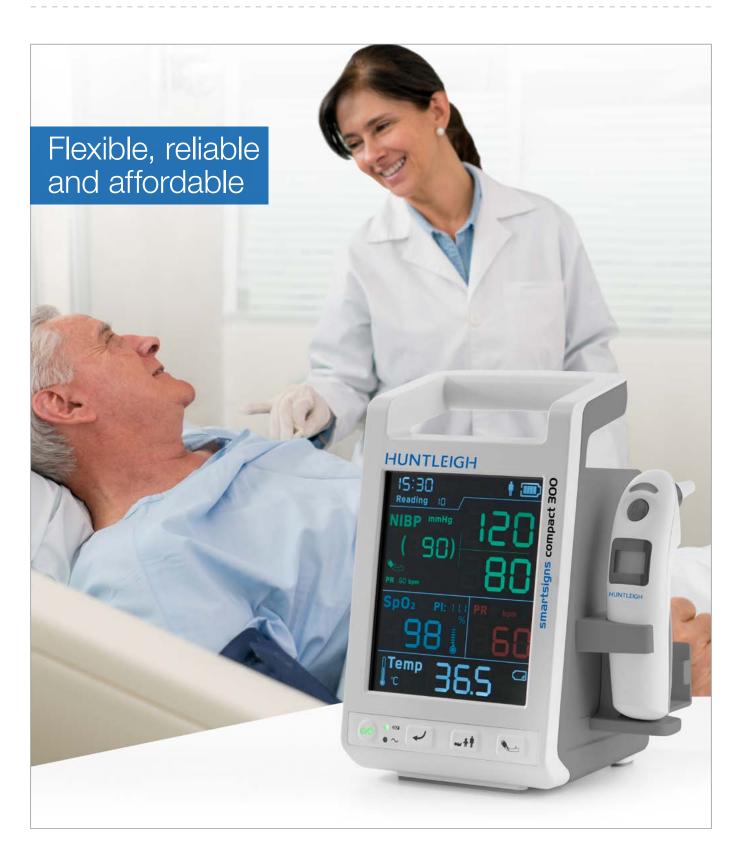

## Flexible, reliable and affordable

The SC300 is a new mains / battery operated compact spot check vital signs monitor; this powerful, flexible platform offers healthcare professionals a range of measurements which includes non-invasive blood pressure, pulse oximetry and a wireless temperature option.

Equipped with a 12 hour high capacity battery pack, the SC300 can be used in any low acuity healthcare setting.

Patient status is displayed on the 6" colour coded digital display enabling clinicians to make critical decisions at the point of delivery.

The SC300 is suitable for adult, paediatric and neonatal patients.

Integrated carry handle, mobile stand and IV pole fixing options allows the SC300 to be used in a variety of different healthcare settings.