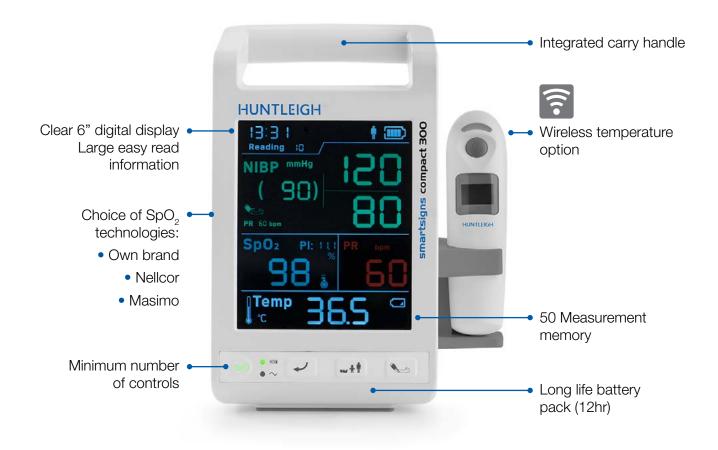

## Flexible, reliable and affordable

The SC300 is a new mains / battery operated compact spot check vital signs monitor; this powerful, flexible platform offers healthcare professionals a range of measurements which includes non-invasive blood pressure, pulse oximetry and a wireless temperature option.

Equipped with a 12 hour high capacity battery pack, the SC300 can be used in any low acuity healthcare setting.

Patient status is displayed on the 6" colour coded digital display enabling clinicians to make critical decisions at the point of delivery.

The SC300 is suitable for adult, paediatric and neonatal patients.

Integrated carry handle, mobile stand and IV pole fixing options allows the SC300 to be used in a variety of different healthcare settings.